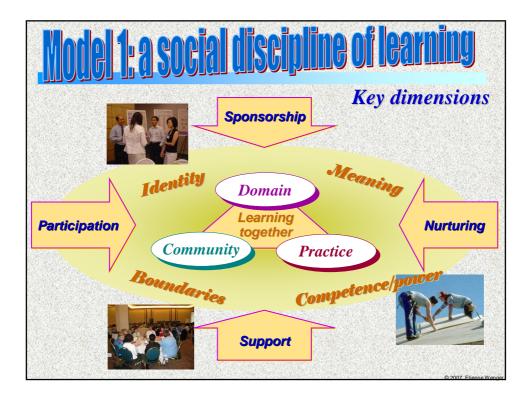

| unity/date:                                                                                                                                                   | Member/role: |
|---------------------------------------------------------------------------------------------------------------------------------------------------------------|--------------|
| What meaningful activities did you participate in?                                                                                                            |              |
| What specific insights did you<br>gain? What access to useful<br>information or material?                                                                     |              |
| How did this influence your<br>practice? What difference did it<br>make to your performance? What<br>did it enable that would not have<br>happened otherwise? |              |
| How did this contribute to your<br>personal/professional<br>development?                                                                                      |              |