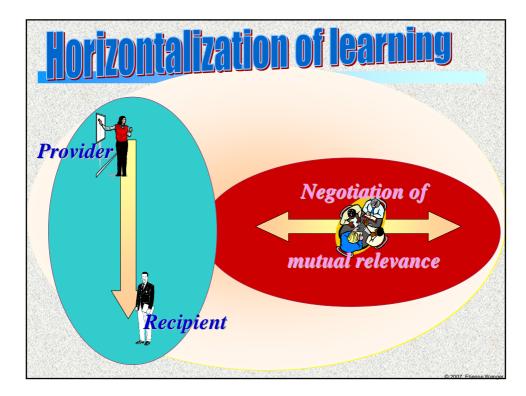

--------------------------------------------------------------------|--------------|
| What meaningful activities did you participate in?                                                                                                            |              |
| What specific insights did you<br>gain? What access to useful<br>information or material?                                                                     |              |
| How did this influence your<br>practice? What difference did it<br>make to your performance? What<br>did it enable that would not have<br>happened otherwise? |              |
| How did this contribute to your<br>personal/professional<br>development?                                                                                      |              |

























| Community roles                 | Member roles                               |  |  |
|---------------------------------|--------------------------------------------|--|--|
| Coordinator                     | Convener                                   |  |  |
| Subgroup leader                 | Core group member                          |  |  |
| Cybrarian                       | Subject matter expert Broker Outpost/secut |  |  |
| Technology steward<br>Assistant |                                            |  |  |
| Help desk attendant             | Outpost/scout Networker/weaver             |  |  |
| Journalist                      | Questioner                                 |  |  |
| Elected                         | Volunteer                                  |  |  |