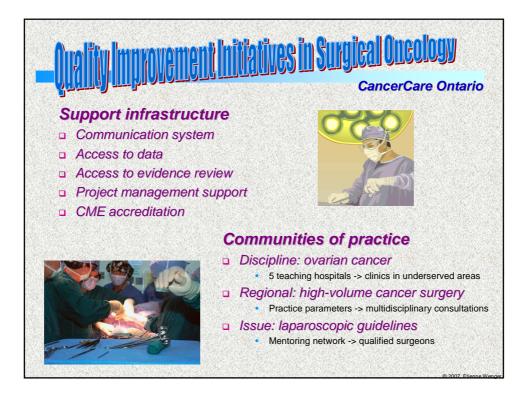

| unity/date:                                                                                                                                                   | Member/role: |
|---------------------------------------------------------------------------------------------------------------------------------------------------------------|--------------|
| What meaningful activities did you participate in?                                                                                                            |              |
| What specific insights did you<br>gain? What access to useful<br>information or material?                                                                     |              |
| How did this influence your<br>practice? What difference did it<br>make to your performance? What<br>did it enable that would not have<br>happened otherwise? |              |
| How did this contribute to your<br>personal/professional<br>development?                                                                                      |              |