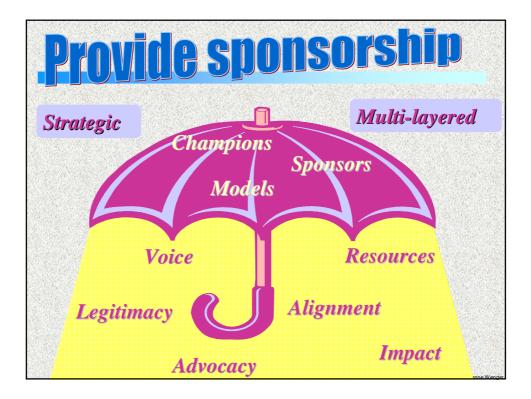

| Analysis of leadership roles                                              |                       |                                                |                                                                 |                                                                       |                           |  |  |  |
|---------------------------------------------------------------------------|-----------------------|------------------------------------------------|-----------------------------------------------------------------|-----------------------------------------------------------------------|---------------------------|--|--|--|
| Role (circ                                                                |                       | any that applies)                              |                                                                 | Type of member (circle any that applies)                              |                           |  |  |  |
| Coordination                                                              | Event facilitation    |                                                | Inquiry – learning agenda                                       | Coordinator                                                           | Expert                    |  |  |  |
| Subgroup leadership                                                       | Networking            |                                                | Expertise                                                       | Core member                                                           | Lurker                    |  |  |  |
| nstitutional liaison                                                      | Boundary connection:  | s                                              | Documentation - repository                                      | Active member                                                         | Sponsor                   |  |  |  |
| nfrastructure                                                             | Generations – newco   | mers/alum's                                    | Transactions - help desk                                        | Peripheral member                                                     | Outsider                  |  |  |  |
| Purpose                                                                   |                       | pical actio                                    |                                                                 | Typical challenge                                                     |                           |  |  |  |
| Why is this leadership role important?                                    |                       | What do/can/should they do?                    |                                                                 | What makes this task difficult? What warning/advie<br>would you have? |                           |  |  |  |
|                                                                           |                       |                                                |                                                                 |                                                                       |                           |  |  |  |
| Fratification<br>What are the rewards of the<br>ead? How to recognize it? | task? Where can it Wh |                                                | his? What personal qualities and<br>d? What kind of legitimacy? | Support<br>What kind of support, e<br>keepers require?                | ncouragement, help do the |  |  |  |
|                                                                           |                       |                                                |                                                                 |                                                                       |                           |  |  |  |
|                                                                           |                       | a na san an a |                                                                 | Sector A Control Para                                                 |                           |  |  |  |