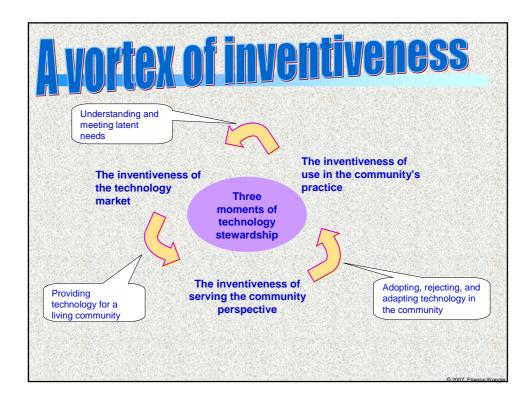

| Analysis of leadership roles                                              |                       |                                                |                                                                 |                                                                       |                           |  |  |  |
|---------------------------------------------------------------------------|-----------------------|------------------------------------------------|-----------------------------------------------------------------|-----------------------------------------------------------------------|---------------------------|--|--|--|
| Role (circ                                                                |                       | any that applies)                              |                                                                 | Type of member (circle any that applies)                              |                           |  |  |  |
| Coordination                                                              | Event facilitation    |                                                | Inquiry – learning agenda                                       | Coordinator                                                           | Expert                    |  |  |  |
| Subgroup leadership                                                       | Networking            |                                                | Expertise                                                       | Core member                                                           | Lurker                    |  |  |  |
| nstitutional liaison                                                      | Boundary connection:  | s                                              | Documentation - repository                                      | Active member                                                         | Sponsor                   |  |  |  |
| nfrastructure                                                             | Generations – newco   | mers/alum's                                    | Transactions - help desk                                        | Peripheral member                                                     | Outsider                  |  |  |  |
| Purpose                                                                   |                       | pical actio                                    |                                                                 | Typical challenge                                                     |                           |  |  |  |
| Why is this leadership role important?                                    |                       | What do/can/should they do?                    |                                                                 | What makes this task difficult? What warning/advie<br>would you have? |                           |  |  |  |
|                                                                           |                       |                                                |                                                                 |                                                                       |                           |  |  |  |
| Fratification<br>What are the rewards of the<br>ead? How to recognize it? | task? Where can it Wh |                                                | his? What personal qualities and<br>d? What kind of legitimacy? | Support<br>What kind of support, e<br>keepers require?                | ncouragement, help do the |  |  |  |
|                                                                           |                       |                                                |                                                                 |                                                                       |                           |  |  |  |
|                                                                           |                       | a na san an a |                                                                 | Sector A Control Para                                                 |                           |  |  |  |