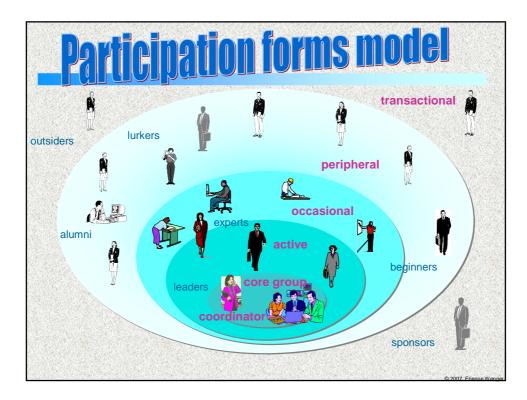

| Community roles                 | Member roles                               |  |  |
|---------------------------------|--------------------------------------------|--|--|
| Coordinator                     | Convener                                   |  |  |
| Subgroup leader                 | Core group member                          |  |  |
| Cybrarian                       | Subject matter expert Broker Outpost/secut |  |  |
| Technology steward<br>Assistant |                                            |  |  |
| Help desk attendant             | Outpost/scout Networker/weaver             |  |  |
| Journalist                      | Questioner                                 |  |  |
| Elected                         | Volunteer                                  |  |  |
| Appointed C                     | Consensus Emergent                         |  |  |
| Rotation                        | Self-selected                              |  |  |

| Analysis of leadership roles                                              |                       |                                                |                                                                 |                                                                       |                           |  |  |  |
|---------------------------------------------------------------------------|-----------------------|------------------------------------------------|-----------------------------------------------------------------|-----------------------------------------------------------------------|---------------------------|--|--|--|
| Role (circ                                                                |                       | any that applies)                              |                                                                 | Type of member (circle any that applies)                              |                           |  |  |  |
| Coordination                                                              | Event facilitation    |                                                | Inquiry – learning agenda                                       | Coordinator                                                           | Expert                    |  |  |  |
| Subgroup leadership                                                       | Networking            |                                                | Expertise                                                       | Core member                                                           | Lurker                    |  |  |  |
| nstitutional liaison                                                      | Boundary connection:  | s                                              | Documentation - repository                                      | Active member                                                         | Sponsor                   |  |  |  |
| nfrastructure                                                             | Generations – newco   | mers/alum's                                    | Transactions - help desk                                        | Peripheral member                                                     | Outsider                  |  |  |  |
| Purpose                                                                   |                       | pical actio                                    |                                                                 | Typical challenge                                                     |                           |  |  |  |
| Why is this leadership role important?                                    |                       | What do/can/should they do?                    |                                                                 | What makes this task difficult? What warning/advie<br>would you have? |                           |  |  |  |
|                                                                           |                       |                                                |                                                                 |                                                                       |                           |  |  |  |
| Fratification<br>What are the rewards of the<br>ead? How to recognize it? | task? Where can it Wh |                                                | his? What personal qualities and<br>d? What kind of legitimacy? | Support<br>What kind of support, e<br>keepers require?                | ncouragement, help do the |  |  |  |
|                                                                           |                       |                                                |                                                                 |                                                                       |                           |  |  |  |
|                                                                           |                       | a na san an a |                                                                 | Sector A Control Para                                                 |                           |  |  |  |